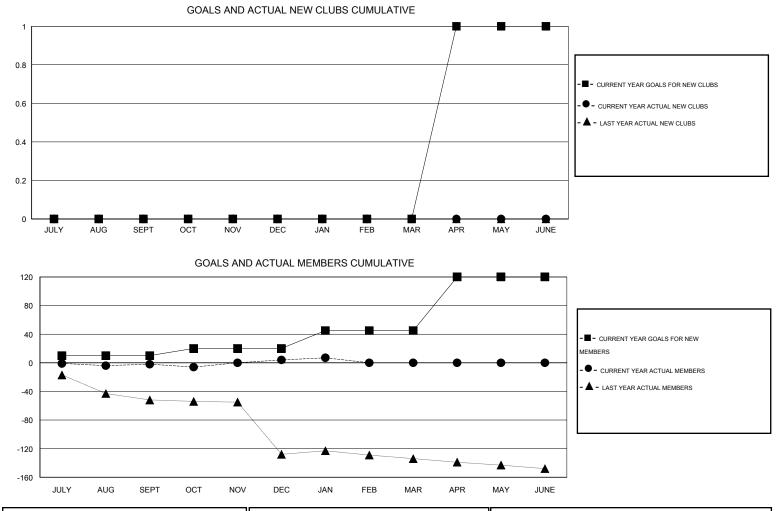

## LOCATION NORTH DAKOTA

GMT CA 1

| Clubs         |                  |                  |                  |                  | Members               |                    |                                     |                    |                  |  |
|---------------|------------------|------------------|------------------|------------------|-----------------------|--------------------|-------------------------------------|--------------------|------------------|--|
|               | RESU             | TS FOR 2014-2015 |                  |                  | RESULTS FOR 2014-2015 |                    |                                     |                    |                  |  |
| QUARTER       | NEW CLUB<br>GOAL | NEW CLUBS        | DROPPED<br>CLUBS | NET<br>GAIN/LOSS | QUARTER               | NEW MEMBER<br>GOAL | CHARTER AND<br>NEW MEMBERS<br>ADDED | DROPPED<br>MEMBERS | NET<br>GAIN/LOSS |  |
| JULY/AUG/SEPT | 0                | 0                | 0                | 0                | JULY/AUG/SEPT         | 10                 | 20                                  | 22                 | -2               |  |
| OCT/NOV/DEC   | 0                | 0                | 0                | 0                | OCT/NOV/DEC           | 10                 | 33                                  | 27                 | 6                |  |
| JAN/FEB/MAR   | 0                | 0                | 0                | 0                | JAN/FEB/MAR           | 25                 | 14                                  | 11                 | 3                |  |
| APR/MAY/JUNE  | 1                | 0                | 0                | 0                | APR/MAY/JUNE          | 75                 | 0                                   | 0                  | 0                |  |